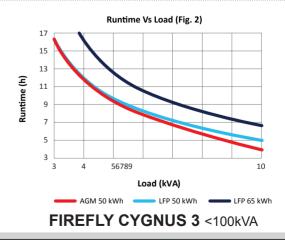

## TEMPLANT Rental Power

### Data Sheet



Savings are delivered via fuel efficiency, often as much as 70%, reducing on-site emissions and providing a greater number of applications. These units vastly increase flexibility for site infrastructure set ups and can

completely alleviate environmental problems associated with working in densely populated area.

#### BENEFITS

- + Reduce diesel fuel consumption
- + Reduce diesel generator runtime
- + Reduce CO2 and NOx emissions
- + Provides an uninterrupted power supply
- + Silent power ideal for overnight power
- + Reduce diesel generator maintenance



FIREFLY CYGNUS 2 <45kVA



# **HYBIRD POWER**

#### **APPLICATIONS**

- + Base Load Management
- + UPS
- + Off Grid Power
- + Cabins
- + Welfare
- + Security and CCTV



**Templant Limited** Highwood Road, Writtle, Chelmsford, CM1 3PT t 0844 561 6344 e rental@templant.co.uk www.templant.co.uk